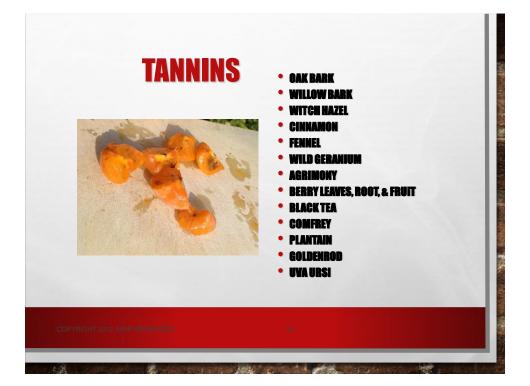

## **TANNINS- TIGHTEN THE WEAVE**

- REDUCE HYPERSECRETIONS OF MUCUS MEMBRANES
- WHEN TANNINS CROSS LINK WITH PROTEINS MEMBRANES ARE RENDERED LESS PERMEABLE. THIS PROVIDES A PROTECTIVE BARRIER AGAINST BACTERIA.
- THIS ALSO HAPPENS ON MUCOSAL SURFACE LINING: EYEWASHES, MOUTHWASHES, VAGINAL DOUCHES, SNUFFS, AND AS TREATMENT FOR RECTAL PROBLEMS.

# **TANNINS- TIGHTEN THE WEAVE**

- PREVENT BLEEDING & REDUCE UTERINE & URINARY BLEEDING
- LOCAL VASOCONSTRICTION & POSSIBLE INCREASED COAGULATION.

Sander 1

• REMOTE ASTRINGENCY? NO ONE KNOWS EXACTLY WHAT IS GOING ON. TANNINS FORM COMPLEXES THAT ARE TOO LARGE TO ABSORB.