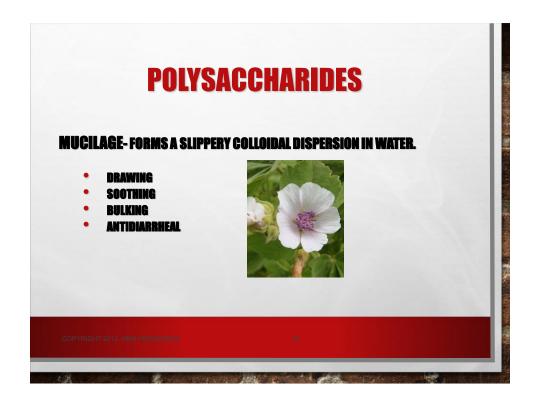

## **MUCILAGE: GUT SOOTHING**

- SOOTHING TO EXPOSED MUCOSAL SURFACE REDUCING IRRITATION ALL THE WAY DOWN.
- COOL AND SOOTHING TO ULCER PAIN (LICORICE).
- LAYS DOWN A PROTECTIVE LAYER
- IN GASTRO ESOPHAGEAL REFLUX