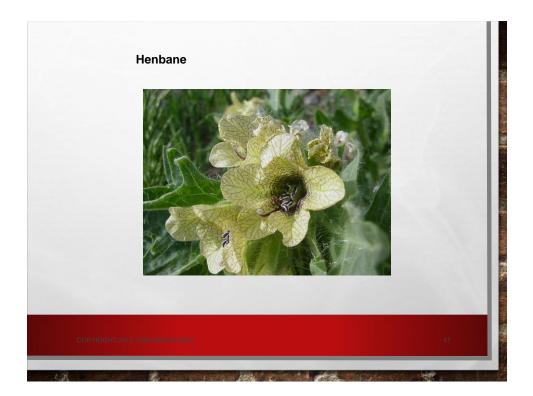

PROMOTE THE GROWTH OF BENEFICIAL BACTERIA IN THE INTESTINES.



#### **TOP SOURCES OF INULIN**

a ser a s

- DANDELION ROOT
- CHICORY ROOT
- BURDOCK ROOT
- ELECAMPANE ROOT
- JICAMA
- ONIONS, LEEKS
- GARLIC
- JERUSELUM ARTICHOKES
- SUPPLEMENTS
- BEETS



RESIDEL AND











- LOCAL AND TOPICAL ACTIVITY-MUCILAGE IS SOOTHING AND COMFY- USE ON DERMATITIS, WOUNDS, BURNS
   PLANTAIN, COMFREY, ALOE ARE SPECIFIC FOR SKIN HEALING AND
- OATMEAL BATHS ARE VERY
  SOOTHING AND RELAXING

COOLING.

MUCILAGE AHHHO IRRATE NERVES

HERNANDEZ



## **MUCILAGE: GUT SOOTHING**

- SOOTHING TO EXPOSED MUCOSAL SURFACE REDUCING IRRITATION ALL THE WAY DOWN.
- COOL AND SOOTHING TO ULCER PAIN (LICORICE).
- LAYS DOWN A PROTECTIVE LAYER
- IN GASTRO ESOPHAGEAL REFLUX



HERNANDEZ























































## **TANNINS- TIGHTEN THE WEAVE**

- REDUCE HYPERSECRETIONS OF MUCUS MEMBRANES
- WHEN TANNINS CROSS LINK WITH PROTEINS MEMBRANES ARE RENDERED LESS PERMEABLE. THIS PROVIDES A PROTECTIVE BARRIER AGAINST BACTERIA.
- THIS ALSO HAPPENS ON MUCOSAL SURFACE LINING: EYEWASHES, MOUTHWASHES, VAGINAL DOUCHES, SNUFFS, AND AS TREATMENT FOR RECTAL PROBLEMS.

A REAL PROPERTY AND A REAL



# **TANNINS- TIGHTEN THE WEAVE**

- PREVENT BLEEDING & REDUCE UTERINE & URINARY BLEEDING
- LOCAL VASOCONSTRICTION & POSSIBLE INCREASED COAGULATION.

Sander 1

• REMOTE ASTRINGENCY? NO ONE KNOWS EXACTLY WHAT IS GOING ON. TANNINS FORM COMPLEXES THAT ARE TOO LARGE TO ABSORB.

and the property