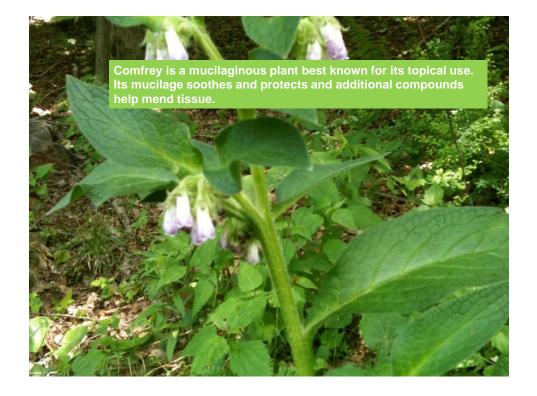

#### **TOP SOURCES OF INULIN**

a ser a s

- DANDELION ROOT
- CHICORY ROOT
- BURDOCK ROOT
- ELECAMPANE ROOT
- JICAMA
- ONIONS, LEEKS
- GARLIC
- JERUSELUM ARTICHOKES
- SUPPLEMENTS
- BEETS

RESIDEL AND

- LOCAL AND TOPICAL ACTIVITY-MUCILAGE IS SOOTHING AND COMFY- USE ON DERMATITIS, WOUNDS, BURNS
   PLANTAIN, COMFREY, ALOE ARE SPECIFIC FOR SKIN HEALING AND
- OATMEAL BATHS ARE VERY
  SOOTHING AND RELAXING