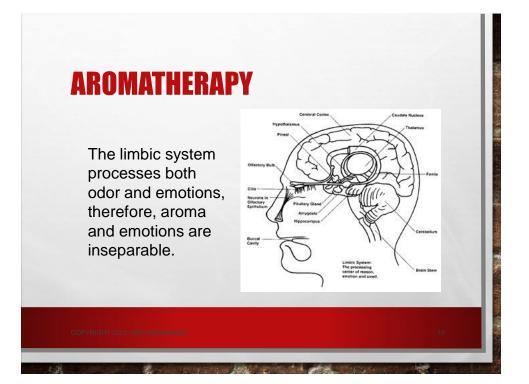

## **MUCILAGE: GUT SOOTHING**

- SOOTHING TO EXPOSED MUCOSAL SURFACE REDUCING IRRITATION ALL THE WAY DOWN.
- COOL AND SOOTHING TO ULCER PAIN (LICORICE).
- LAYS DOWN A PROTECTIVE LAYER
- IN GASTRO ESOPHAGEAL REFLUX

HERNANDEZ