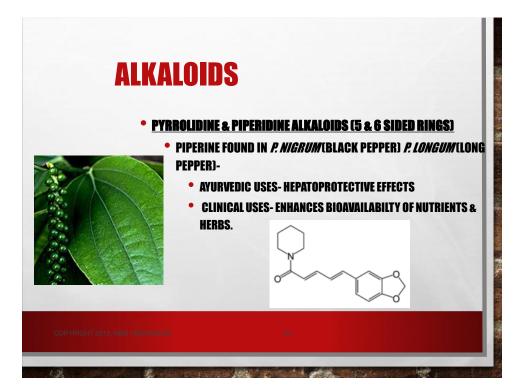

BSTANCES WHICH PROMOTE THE GROWTH OF BENEFICIAL BACTERIA IN THE INTESTINES.



#### **TOP SOURCES OF INULIN**

a ser a s

- DANDELION ROOT
- CHICORY ROOT
- BURDOCK ROOT
- ELECAMPANE ROOT
- JICAMA
- ONIONS, LEEKS
- GARLIC
- JERUSELUM ARTICHOKES
- SUPPLEMENTS
- BEETS



RESIDEL AND











- LOCAL AND TOPICAL ACTIVITY-MUCILAGE IS SOOTHING AND COMFY- USE ON DERMATITIS, WOUNDS, BURNS
   PLANTAIN, COMFREY, ALOE ARE SPECIFIC FOR SKIN HEALING AND
- OATMEAL BATHS ARE VERY
  SOOTHING AND RELAXING

COOLING.

MUCILAGE AHHHO IRRATE NERVES

HERNANDEZ



## **MUCILAGE: GUT SOOTHING**

- SOOTHING TO EXPOSED MUCOSAL SURFACE REDUCING IRRITATION ALL THE WAY DOWN.
- COOL AND SOOTHING TO ULCER PAIN (LICORICE).
- LAYS DOWN A PROTECTIVE LAYER
- IN GASTRO ESOPHAGEAL REFLUX



HERNANDEZ























































## **TANNINS- TIGHTEN THE WEAVE**

- REDUCE HYPERSECRETIONS OF MUCUS MEMBRANES
- WHEN TANNINS CROSS LINK WITH PROTEINS MEMBRANES ARE RENDERED LESS PERMEABLE. THIS PROVIDES A PROTECTIVE BARRIER AGAINST BACTERIA.
- THIS ALSO HAPPENS ON MUCOSAL SURFACE LINING: EYEWASHES, MOUTHWASHES, VAGINAL DOUCHES, SNUFFS, AND AS TREATMENT FOR RECTAL PROBLEMS.

A REAL PROPERTY AND A REAL



# **TANNINS- TIGHTEN THE WEAVE**

- PREVENT BLEEDING & REDUCE UTERINE & URINARY BLEEDING
- LOCAL VASOCONSTRICTION & POSSIBLE INCREASED COAGULATION.

Sander 1

• REMOTE ASTRINGENCY? NO ONE KNOWS EXACTLY WHAT IS GOING ON. TANNINS FORM COMPLEXES THAT ARE TOO LARGE TO ABSORB.

and the property