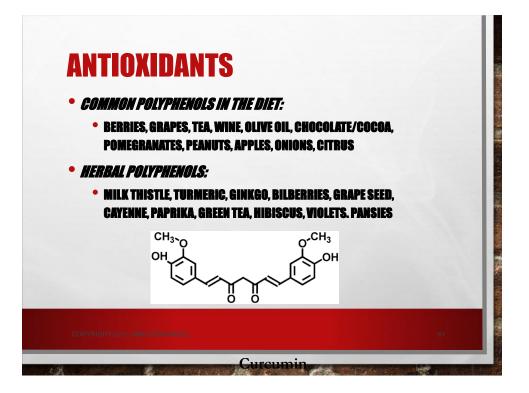

LAYS DOWN A PROTECTIVE LAYER
- IN GASTRO ESOPHAGEAL REFLUX



HERNANDEZ























































## **TANNINS- TIGHTEN THE WEAVE**

- REDUCE HYPERSECRETIONS OF MUCUS MEMBRANES
- WHEN TANNINS CROSS LINK WITH PROTEINS MEMBRANES ARE RENDERED LESS PERMEABLE. THIS PROVIDES A PROTECTIVE BARRIER AGAINST BACTERIA.
- THIS ALSO HAPPENS ON MUCOSAL SURFACE LINING: EYEWASHES, MOUTHWASHES, VAGINAL DOUCHES, SNUFFS, AND AS TREATMENT FOR RECTAL PROBLEMS.

A REAL PROPERTY AND A REAL



# **TANNINS- TIGHTEN THE WEAVE**

- PREVENT BLEEDING & REDUCE UTERINE & URINARY BLEEDING
- LOCAL VASOCONSTRICTION & POSSIBLE INCREASED COAGULATION.

Sander 1

• REMOTE ASTRINGENCY? NO ONE KNOWS EXACTLY WHAT IS GOING ON. TANNINS FORM COMPLEXES THAT ARE TOO LARGE TO ABSORB.

and the property