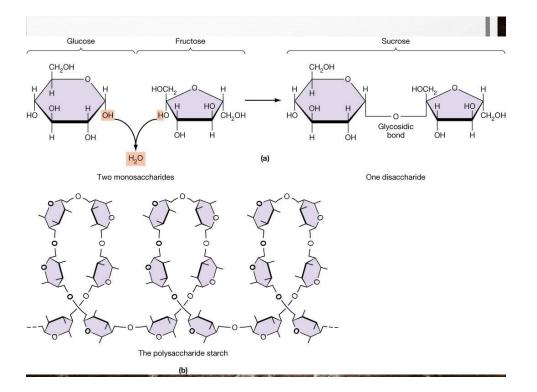

# **POLYSACCHARIDES-INULIN**

 PLANT INULINS ARE COMPOSED MAINLY OF 35 FRUCTOSE UNITS.