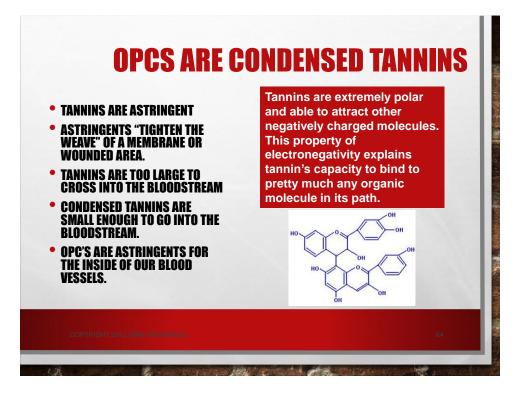

DOWN A PROTECTIVE LAYER
- IN GASTRO ESOPHAGEAL REFLUX



HERNANDEZ























































## **TANNINS- TIGHTEN THE WEAVE**

- REDUCE HYPERSECRETIONS OF MUCUS MEMBRANES
- WHEN TANNINS CROSS LINK WITH PROTEINS MEMBRANES ARE RENDERED LESS PERMEABLE. THIS PROVIDES A PROTECTIVE BARRIER AGAINST BACTERIA.
- THIS ALSO HAPPENS ON MUCOSAL SURFACE LINING: EYEWASHES, MOUTHWASHES, VAGINAL DOUCHES, SNUFFS, AND AS TREATMENT FOR RECTAL PROBLEMS.

A REAL PROPERTY AND A REAL



# **TANNINS- TIGHTEN THE WEAVE**

- PREVENT BLEEDING & REDUCE UTERINE & URINARY BLEEDING
- LOCAL VASOCONSTRICTION & POSSIBLE INCREASED COAGULATION.

Sander 1

• REMOTE ASTRINGENCY? NO ONE KNOWS EXACTLY WHAT IS GOING ON. TANNINS FORM COMPLEXES THAT ARE TOO LARGE TO ABSORB.

and the property