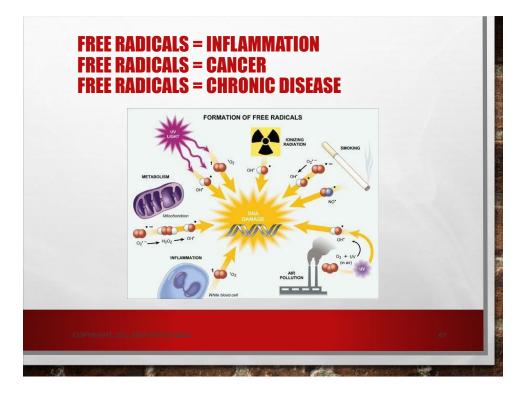

PROTECTIVE LAYER
- IN GASTRO ESOPHAGEAL REFLUX



HERNANDEZ























































## **TANNINS- TIGHTEN THE WEAVE**

- REDUCE HYPERSECRETIONS OF MUCUS MEMBRANES
- WHEN TANNINS CROSS LINK WITH PROTEINS MEMBRANES ARE RENDERED LESS PERMEABLE. THIS PROVIDES A PROTECTIVE BARRIER AGAINST BACTERIA.
- THIS ALSO HAPPENS ON MUCOSAL SURFACE LINING: EYEWASHES, MOUTHWASHES, VAGINAL DOUCHES, SNUFFS, AND AS TREATMENT FOR RECTAL PROBLEMS.

A REAL PROPERTY AND A REAL



# **TANNINS- TIGHTEN THE WEAVE**

- PREVENT BLEEDING & REDUCE UTERINE & URINARY BLEEDING
- LOCAL VASOCONSTRICTION & POSSIBLE INCREASED COAGULATION.

Sander 1

• REMOTE ASTRINGENCY? NO ONE KNOWS EXACTLY WHAT IS GOING ON. TANNINS FORM COMPLEXES THAT ARE TOO LARGE TO ABSORB.

and the property