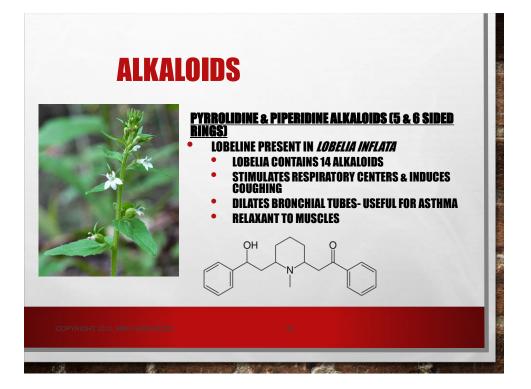

SUBSTANCES WHICH PROMOTE THE GROWTH OF BENEFICIAL BACTERIA IN THE INTESTINES.



#### **TOP SOURCES OF INULIN**

a ser a s

- DANDELION ROOT
- CHICORY ROOT
- BURDOCK ROOT
- ELECAMPANE ROOT
- JICAMA
- ONIONS, LEEKS
- GARLIC
- JERUSELUM ARTICHOKES
- SUPPLEMENTS
- BEETS



RESIDEL AND











- LOCAL AND TOPICAL ACTIVITY-MUCILAGE IS SOOTHING AND COMFY- USE ON DERMATITIS, WOUNDS, BURNS
   PLANTAIN, COMFREY, ALOE ARE SPECIFIC FOR SKIN HEALING AND
- OATMEAL BATHS ARE VERY
  SOOTHING AND RELAXING

COOLING.

MUCILAGE AHHHO IRRATE NERVES

HERNANDEZ



## **MUCILAGE: GUT SOOTHING**

- SOOTHING TO EXPOSED MUCOSAL SURFACE REDUCING IRRITATION ALL THE WAY DOWN.
- COOL AND SOOTHING TO ULCER PAIN (LICORICE).
- LAYS DOWN A PROTECTIVE LAYER
- IN GASTRO ESOPHAGEAL REFLUX



HERNANDEZ























































## **TANNINS- TIGHTEN THE WEAVE**

- REDUCE HYPERSECRETIONS OF MUCUS MEMBRANES
- WHEN TANNINS CROSS LINK WITH PROTEINS MEMBRANES ARE RENDERED LESS PERMEABLE. THIS PROVIDES A PROTECTIVE BARRIER AGAINST BACTERIA.
- THIS ALSO HAPPENS ON MUCOSAL SURFACE LINING: EYEWASHES, MOUTHWASHES, VAGINAL DOUCHES, SNUFFS, AND AS TREATMENT FOR RECTAL PROBLEMS.

A REAL PROPERTY AND A REAL



# **TANNINS- TIGHTEN THE WEAVE**

- PREVENT BLEEDING & REDUCE UTERINE & URINARY BLEEDING
- LOCAL VASOCONSTRICTION & POSSIBLE INCREASED COAGULATION.

Sander 1

• REMOTE ASTRINGENCY? NO ONE KNOWS EXACTLY WHAT IS GOING ON. TANNINS FORM COMPLEXES THAT ARE TOO LARGE TO ABSORB.

and the property