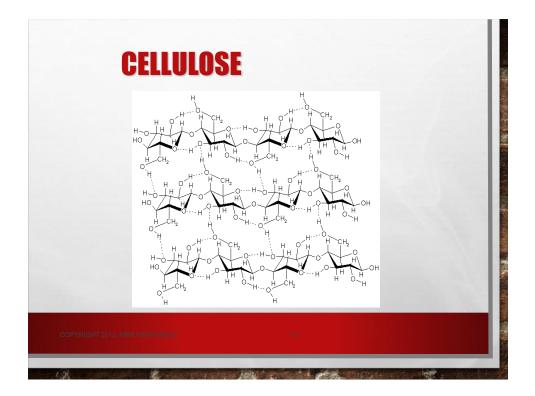

# **POLYSACCHARIDES-INULIN**

 PLANT INULINS ARE COMPOSED MAINLY OF 35 FRUCTOSE UNITS.