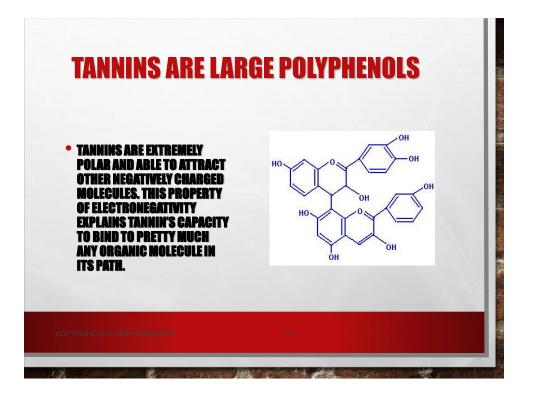

## **TANNINS- TIGHTEN THE WEAVE**

- REDUCE HYPERSECRETIONS OF MUCUS MEMBRANES
- WHEN TANNINS CROSS LINK WITH PROTEINS MEMBRANES ARE RENDERED LESS PERMEABLE. THIS PROVIDES A PROTECTIVE BARRIER AGAINST BACTERIA.
- THIS ALSO HAPPENS ON MUCOSAL SURFACE LINING: EYEWASHES, MOUTHWASHES, VAGINAL DOUCHES, SNUFFS, AND AS TREATMENT FOR RECTAL PROBLEMS.

# **TANNINS- TIGHTEN THE WEAVE**

- PREVENT BLEEDING & REDUCE UTERINE & URINARY BLEEDING
- LOCAL VASOCONSTRICTION & POSSIBLE INCREASED COAGULATION.

Sander 1

• REMOTE ASTRINGENCY? NO ONE KNOWS EXACTLY WHAT IS GOING ON. TANNINS FORM COMPLEXES THAT ARE TOO LARGE TO ABSORB.